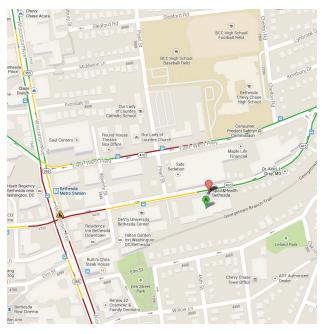

#### **DIRECTIONS**

# 4400 Montgomery Ave., Bethesda, MD 20814

Bethesda Sport&Health is located one block south of East-West Highway and two blocks east of Wisconsin Ave. Go past the club and turn right into the parking lot. Go down the ramp under the club, and look for instructors greeting campers by the back door.